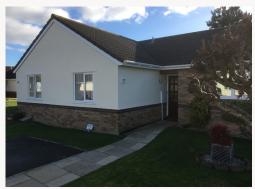

## LOOKING BETTER FOR LONGER

Kelston Gardens is an exclusive development of 37, two-bedroomed retirement bungalows situated in a quiet corner of Worle, near Weston-super-Mare, North Somerset. The competitively tendered project brightens and protects the outside of each home using a smooth Dulux Weathershield masonry paint to the full height render for all year-round protection and a high-class durable finish.