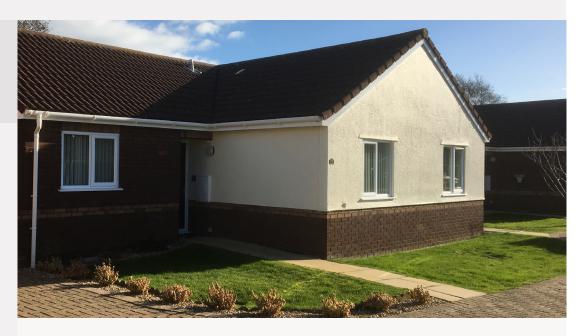

## LOOKING BETTER FOR LONGER

Kelston Gardens is an exclusive development of 37, two-bedroomed retirement bungalows situated in a quiet corner of Worle, near Weston-super-Mare, North Somerset. The competitively tendered project brightens and protects the outside of each home using a smooth Dulux Weathershield masonry paint to the full height render for all year-round protection and a high-class durable finish.